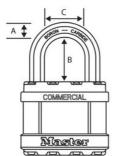

M5STS

51mm

A10 mm B25 mm C24 mm

6

24

Master Lock Europe S.A.S.

10 avenue de l'arche - Le Colisée Gardens, bâtiment A - 92 400 Courbevoie - La Défense - France
0:+33-1-41437200 | F:+33-1-41437204
www.masterlock.eu