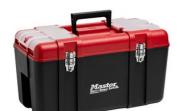

## S1023

23in (58.4cm) Personal Lockout ToolBox, Unfilled

- 23in (584mm) wide safety lockout toolbox keeps important lockout devices and padlocks together
- The Master Lock No. S1023 Personal Lockout Toolbox features a 23in (584mm) wide upGraded safety lockout toolbox to keep important lockout devices and padlocks together. The ultra-durable design is lockable to keep items secure. Designed for individual workers.