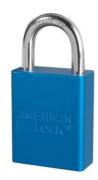

## S1105BLU

Blue Anodized Aluminum Safety Padlock, 1-1/2in (38mm) Wide with1in (25mm) Tall Shackle, Key Retaining Safety Exclusive Cylinder

- 1-1/2in (38mm) wide blue anodized aluminum body
- 1/4in (6mm) diameter chrome plated, boron alloy shackle with 1in (25mm) clearance
- Compliance with "One Employee, One Lock, One Key" directive
- · ---
- 640,000

The American Lock No. S1105BLU Aluminum Padlock features a 1-1/2in (38mm) wide blue anodized aluminum body with a 1in (25mm) tall, 1/4in (6mm) diameter chrome plated, boron alloy shackle for superior cut resistance. The anodized finish makes padlock suitable for lockout in food processing facilities and corrosion resistant finish ideal for tough environments. Designed specifically for lockout/tagout applications, padlock features high security, reserved for safety cylinder with key retaining feature to ensure padlock is not left unlocked.