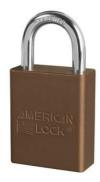

## **S1105BRN**

Brown Anodized Aluminum Safety Padlock, 1-1/2in (38mm) Wide with1in (25mm) Tall Shackle, Key Retaining Safety Exclusive Cylinder

- 1-1/2in (38mm) wide brown anodized aluminum body
- 1/4in (6mm) diameter chrome plated, boron alloy shackle with 1in (25mm) clearance
- Compliance with "One Employee, One Lock, One Key" directive

- 640,000

The American Lock No. S1105BRN Aluminum Padlock features a 1-1/2in (38mm) wide brown anodized aluminum body with a 1in (25mm) tall, 1/4in (6mm) diameter chrome plated, boron alloy shackle for superior cut resistance. The anodized finish makes padlock suitable for lockout in food processing facilities and corrosion resistant finish ideal for tough environments. Designed specifically for lockout/tagout applications, padlock features high security, reserved for safety cylinder with key retaining feature to ensure padlock is not left unlocked.

S1105BRN 38mm A6 mm B25 mm C20 mm 6 → width → 24