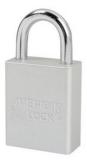

## S1105CLR

Silver Anodized Aluminum Safety Padlock, 1-1/2in (38mm) Wide with1in (25mm) Tall Shackle, Key Retaining Safety Exclusive Cylinder

- 1-1/2in (38mm) wide clear anodized aluminum body
- 1/4in (6mm) diameter chrome plated, boron alloy shackle with 1in (25mm) clearance
- Compliance with "One Employee, One Lock, One Key" directive
- ---
- 640,000

The American Lock No. S1105CLR Aluminum Padlock features a 1-1/2in (38mm) wide clear anodized aluminum body with a 1in (25mm) tall, 1/4in (6mm) diameter chrome plated, boron alloy shackle for superior cut resistance. The anodized finish makes padlock suitable for lockout in food processing facilities and corrosion resistant finish ideal for tough environments. Designed specifically for lockout/tagout applications, padlock features high security, reserved for safety cylinder with key retaining feature to ensure padlock is not left unlocked.