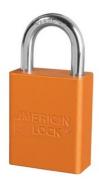

## S1105ORJ

Orange Anodized Aluminum Safety Padlock, 1-1/2in (38mm) Wide with1in (25mm) Tall Shackle, Key Retaining Safety Exclusive Cylinder

• 1-1/2in (38mm) wide orange anodized aluminum body

• 1/4in (6mm) diameter chrome plated, boron alloy shackle with 1in (25mm) clearance

- •
- •

Compliance with "One Employee, One Lock, One Key" directive

- •
- ---
- 640,000
- -

The American Lock No. S1105ORJ Aluminum Padlock features a 1-1/2in (38mm) wide orange anodized aluminum body with a 1in (25mm) tall, 1/4in (6mm) diameter chrome plated, boron alloy shackle for superior cut resistance. The anodized finish makes padlock suitable for lockout in food processing facilities and corrosion resistant finish ideal for tough environments. Designed specifically for lockout/tagout applications, padlock features high security, reserved for safety cylinder with key retaining feature to ensure padlock is not left unlocked.