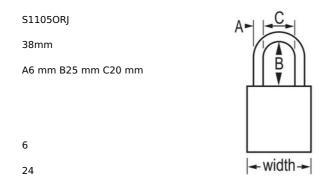

## S1105ORJ

Orange Anodized Aluminum Safety Padlock, 1-1/2in (38mm) Wide with1in (25mm) Tall Shackle, Key Retaining Safety Exclusive Cylinder

• 1-1/2in (38mm) wide orange anodized aluminum body

• 1/4in (6mm) diameter chrome plated, boron alloy shackle with 1in (25mm) clearance

- •
- •

Compliance with "One Employee, One Lock, One Key" directive

- •
- ---
- 640,000
- -

The American Lock No. S1105ORJ Aluminum Padlock features a 1-1/2in (38mm) wide orange anodized aluminum body with a 1in (25mm) tall, 1/4in (6mm) diameter chrome plated, boron alloy shackle for superior cut resistance. The anodized finish makes padlock suitable for lockout in food processing facilities and corrosion resistant finish ideal for tough environments. Designed specifically for lockout/tagout applications, padlock features high security, reserved for safety cylinder with key retaining feature to ensure padlock is not left unlocked.