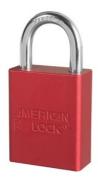

## S1105RED

Red Anodized Aluminum Safety Padlock, 1-1/2in (38mm) Wide with1in (25mm) Tall Shackle, Key Retaining Safety Exclusive Cylinder

- 1-1/2in (38mm) wide red anodized aluminum body
- 1/4in (6mm) diameter chrome plated, boron alloy shackle with 1in (25mm) clearance
- •
- •
- Compliance with "One Employee, One Lock, One Key" directive
- •
- ----
- 640,000
- -

The American Lock No. S1105RED Aluminum Padlock features a 1-1/2in (38mm) wide red anodized aluminum body with a 1in (25mm) tall, 1/4in (6mm) diameter chrome plated, boron alloy shackle for superior cut resistance. The anodized finish makes padlock suitable for lockout in food processing facilities and corrosion resistant finish ideal for tough environments. Designed specifically for lockout/tagout applications, padlock features high security, reserved for safety cylinder with key retaining feature to ensure padlock is not left unlocked.