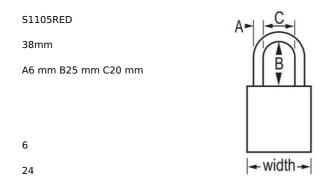

## S1105RED

Red Anodized Aluminum Safety Padlock, 1-1/2in (38mm) Wide with1in (25mm) Tall Shackle, Key Retaining Safety Exclusive Cylinder

- 1-1/2in (38mm) wide red anodized aluminum body
- 1/4in (6mm) diameter chrome plated, boron alloy shackle with 1in (25mm) clearance
- •
- •
- Compliance with "One Employee, One Lock, One Key" directive
- •
- ----
- 640,000
- -

The American Lock No. S1105RED Aluminum Padlock features a 1-1/2in (38mm) wide red anodized aluminum body with a 1in (25mm) tall, 1/4in (6mm) diameter chrome plated, boron alloy shackle for superior cut resistance. The anodized finish makes padlock suitable for lockout in food processing facilities and corrosion resistant finish ideal for tough environments. Designed specifically for lockout/tagout applications, padlock features high security, reserved for safety cylinder with key retaining feature to ensure padlock is not left unlocked.