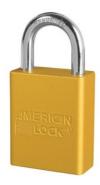

## S1105YLW

Yellow Anodized Aluminum Safety Padlock, 1-1/2in (38mm) Wide with1in (25mm) Tall Shackle, Key Retaining Safety Exclusive Cylinder

•

- 1-1/2in (38mm) wide yellow anodized aluminum body
- 1/4in (6mm) diameter chrome plated, boron alloy shackle with 1in (25mm) clearance
- •
- •
- Compliance with "One Employee, One Lock, One Key" directive
- •
- ----
- 640,000
- -

The American Lock No. S1105YLW Aluminum Padlock features a 1-1/2in (38mm) wide yellow anodized aluminum body with a 1in (25mm) tall, 1/4in (6mm) diameter chrome plated, boron alloy shackle for superior cut resistance. The anodized finish makes padlock suitable for lockout in food processing facilities and corrosion resistant finish ideal for tough environments. Designed specifically for lockout/tagout applications, padlock features high security, reserved for safety cylinder with key retaining feature to ensure padlock is not left unlocked.