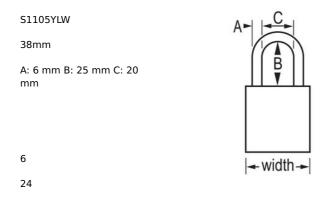

## S1105YLW

Yellow Anodized Aluminum Safety Padlock, 1-1/2in (38mm) Wide with1in (25mm) Tall Shackle, Key Retaining Safety Exclusive Cylinder

•

- 1-1/2in (38mm) wide yellow anodized aluminum body
- 1/4in (6mm) diameter chrome plated, boron alloy shackle with 1in (25mm) clearance
- •
- •
- Compliance with "One Employee, One Lock, One Key" directive
- •
- ----
- 640,000
- -

The American Lock No. S1105YLW Aluminum Padlock features a 1-1/2in (38mm) wide yellow anodized aluminum body with a 1in (25mm) tall, 1/4in (6mm) diameter chrome plated, boron alloy shackle for superior cut resistance. The anodized finish makes padlock suitable for lockout in food processing facilities and corrosion resistant finish ideal for tough environments. Designed specifically for lockout/tagout applications, padlock features high security, reserved for safety cylinder with key retaining feature to ensure padlock is not left unlocked.