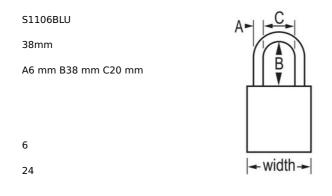

## S1106BLU

Blue Anodized Aluminum Safety Padlock, 1-1/2in (38mm) Wide with1-1/2in (38mm) Tall Shackle, Key Retaining Safety Exclusive Cylinder

1-1/2in (38mm) wide blue anodized aluminum body, 1/4in (6mm) diameter chrome plated, boron alloy shackle with 1-1/2in (38mm) clearance

- •
- •
- Compliance with "One Employee, One Lock, One Key" directive
- •
- ----
- 640,000
- -
- 624

The American Lock No. S1106BLU Aluminum Padlock features a 1-1/2in (38mm) wide blue anodized aluminum body with a 1-1/2in (38mm) tall, 1/4in (6mm) diameter chrome plated, boron alloy shackle for superior cut resistance. The anodized finish makes padlock suitable for lockout in food processing facilities and corrosion resistant finish ideal for tough environments. Designed specifically for lockout/tagout applications, padlock features high security, reserved for safety cylinder with key retaining feature to ensure padlock is not left unlocked.