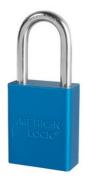

## S1106BLU

Blue Anodized Aluminum Safety Padlock, 1-1/2in (38mm) Wide with1-1/2in (38mm) Tall Shackle, Key Retaining Safety Exclusive Cylinder

1-1/2in (38mm) wide blue anodized aluminum body, 1/4in (6mm) diameter chrome plated, boron alloy shackle with 1-1/2in (38mm) clearance

- •
- •
- Compliance with "One Employee, One Lock, One Key" directive
- •
- ----
- 640,000
- -
- 624

The American Lock No. S1106BLU Aluminum Padlock features a 1-1/2in (38mm) wide blue anodized aluminum body with a 1-1/2in (38mm) tall, 1/4in (6mm) diameter chrome plated, boron alloy shackle for superior cut resistance. The anodized finish makes padlock suitable for lockout in food processing facilities and corrosion resistant finish ideal for tough environments. Designed specifically for lockout/tagout applications, padlock features high security, reserved for safety cylinder with key retaining feature to ensure padlock is not left unlocked.