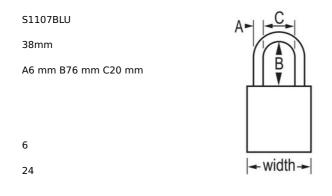

## S1107BLU

Blue Anodized Aluminum Safety Padlock, 1-1/2in (38mm) Wide with3in (76mm) Tall Shackle, Key Retaining Safety Exclusive Cylinder

• 1-1/2in (38mm) wide blue anodized aluminum body, 1/4in (6mm) diameter chrome plated, boron alloy shackle with 3in (76mm) clearance

- •
- •
- Compliance with "One Employee, One Lock, One Key" directive
- •
- ----
- 640,000
- -
- 624

The American Lock No. S1107BLU Aluminum Padlock features a 1-1/2in (38mm) wide blue anodized aluminum body with a 3in (75mm) tall, 1/4in (6mm) diameter chrome plated, boron alloy shackle for superior cut resistance. The anodized finish makes padlock suitable for lockout in food processing facilities and corrosion resistant finish ideal for tough environments. Designed specifically for lockout/tagout applications, padlock features high security, reserved for safety cylinder with key retaining feature to ensure padlock is not left unlocked.