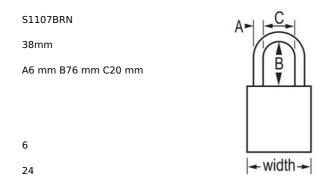

## S1107BRN

Brown Anodized Aluminum Safety Padlock, 1-1/2in (38mm) Wide with3in (76mm) Tall Shackle, Key Retaining Safety Exclusive Cylinder

• 1-1/2in (38mm) wide brown anodized aluminum body, 1/4in (6mm) diameter chrome plated, boron alloy shackle with 3in (76mm) clearance

- •
- •
- Compliance with "One Employee, One Lock, One Key" directive
- •
- ----
- 640,000
- -
- 624

The American Lock No. S1107BRN Aluminum Padlock features a 1-1/2in (38mm) wide brown anodized aluminum body with a 3in (75mm) tall, 1/4in (6mm) diameter chrome plated, boron alloy shackle for superior cut resistance. The anodized finish makes padlock suitable for lockout in food processing facilities and corrosion resistant finish ideal for tough environments. Designed specifically for lockout/tagout applications, padlock features high security, reserved for safety cylinder with key retaining feature to ensure padlock is not left unlocked.