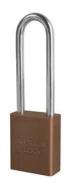

## S1107BRN

Brown Anodized Aluminum Safety Padlock, 1-1/2in (38mm) Wide with3in (76mm) Tall Shackle, Key Retaining Safety Exclusive Cylinder

• 1-1/2in (38mm) wide brown anodized aluminum body, 1/4in (6mm) diameter chrome plated, boron alloy shackle with 3in (76mm) clearance

- •
- •
- Compliance with "One Employee, One Lock, One Key" directive
- •
- ----
- 640,000
- -
- 624

The American Lock No. S1107BRN Aluminum Padlock features a 1-1/2in (38mm) wide brown anodized aluminum body with a 3in (75mm) tall, 1/4in (6mm) diameter chrome plated, boron alloy shackle for superior cut resistance. The anodized finish makes padlock suitable for lockout in food processing facilities and corrosion resistant finish ideal for tough environments. Designed specifically for lockout/tagout applications, padlock features high security, reserved for safety cylinder with key retaining feature to ensure padlock is not left unlocked.