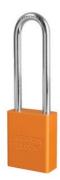

## S11070RJ

Orange Anodized Aluminum Safety Padlock, 1-1/2in (38mm) Wide with3in (76mm) Tall Shackle, Key Retaining Safety Exclusive Cylinder

- 1-1/2in (38mm) wide orange anodized aluminum body, 1/4in (6mm) diameter chrome plated, boron alloy shackle with 3in (76mm) clearance
- Compliance with "One Employee, One Lock, One Key" directive
- 640,000
- 624

The American Lock No. S1107ORJ Aluminum Padlock features a 1-1/2in (38mm) wide orange anodized aluminum body with a 3in (75mm) tall, 1/4in (6mm) diameter chrome plated, boron alloy shackle for superior cut resistance. The anodized finish makes padlock suitable for lockout in food processing facilities and corrosion resistant finish ideal for tough environments. Designed specifically for lockout/tagout applications, padlock features high security, reserved for safety cylinder with key retaining feature to ensure padlock is not left unlocked.

S1107ORJ 38mm A6 mm B76 mm C20 mm 6 → width → 24