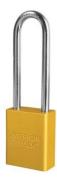

## **S1107YLW**

Yellow Anodized Aluminum Safety Padlock, 1-1/2in (38mm) Wide with3in (76mm) Tall Shackle, Key Retaining Safety Exclusive Cylinder

• 1-1/2in (38mm) wide yellow anodized aluminum body, 1/4in (6mm) diameter chrome plated, boron alloy shackle with 3in (76mm) clearance

• Compliance with "One Employee, One Lock, One Key" directive

• 640,000

• 624

The American Lock No. S1107YLW Aluminum Padlock features a 1-1/2in (38mm) wide yellow anodized aluminum body with a 3in (75mm) tall, 1/4in (6mm) diameter chrome plated, boron alloy shackle for superior cut resistance. The anodized finish makes padlock suitable for lockout in food processing facilities and corrosion resistant finish ideal for tough environments. Designed specifically for lockout/tagout applications, padlock features high security, reserved for safety cylinder with key retaining feature to ensure padlock is not left unlocked.

S1107YLW 38mm A6 mm B76 mm C20 mm 6 → width → 24