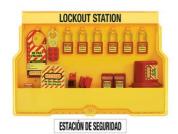

The Master Lock No. S1850E410FRC French and English Lockout Station is a large capacity station focused on electrical lockout. It is equipped with 410RED Zenex™ Thermoplastic Padlocks, hasps, high-use electrical devices, and French/English safety tags. The station comes marked 'Lockout Station' in English, with Spanish and French labels included for easy application. Designed for departmental lockout needs, the station includes 8 hanger clips that each hold 2 lockout padlocks or hasps, and holes at the bottom offer a place for pegs or hooks to hang bulky devices. Durable construction helps ensure long life in manufacturing facilities. The covered station keeps out dust and grime and can be locked with a combination padlock to limit access if needed. The station measures 23.5 in wide x 15.5 in tall x 4.5 in deep (596mm x 393mm x 114mm).