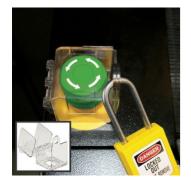

## S2153

• Installed Push Button and Rotary Switch Cove

- 30.5mm22.5mm
- 40mm44mm

The Master Lock No. S2153 Installed Push Button and Rotary Switch Cover prohibits access to a switch or control. The cover fits both 30.5mm and 22.5mm diameter switches and accommodates buttons up to 1-9/16in (40mm) diameter and 1-3/4in (44mm) tall. Device is captured by the rotary or pushbutton switch bezel and features a clear base and cover to allow visibility of nameplates and labels.