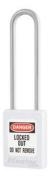

## S33LTWHT

White Zenex<sup>™</sup> Thermoplastic Safety Padlock, 1-3/8in (35mm) Wide with 3in (76mm) Shackle Stainless Steel Shackle, Non-Key Retaining

- S33 Global
- 3/16in (4.76mm) diameter shackle fits more applications
- Marine Grade 316 stainless steel shackle provides superior corrosion resistance
- 1-3/8in (35mm) wide , 1-7/8in (48mm) tall Thermoplastic white body, with 3in (76mm) shackle clearance
- Patented design complies with the "One Employee, One Lock, One Key" directive
- Non-Key retaining padlock can be left unlocked and snap locked as needed
- "Danger"""Property Of"14
- S142
- 640,000

The Master Lock No. S33WHT Global Zenex™ Thermoplastic Snap Lock Safety Padlock features a 1-3/8in (35mm) wide thermoplastic white body and a 3in (76mm) tall, 3/16in (5mm) diameter marine Grade 316 stainless steel shackle for superior corrosion resistance. Thermoplastic body withstands chemicals and extreme temperatures while being lightweight. Designed specifically for safety lockout/tagout applications, the high-security reserved for safety 6-pin tumbler cylinder complies with the "one employee, one lock, one key" directive. Write-on, multi-language padlock labels are included for onsite customization.