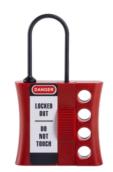

## S442

LOCKOUT/

Non-Conductive Plastic Lockout Hasp with 3mm Diameter Shackle (Jaw)

- Made from highly durable, non-conductive plastic
- Thinner 3mm diameter plastic shackle
- Red body to increase visibility
- Accommodates up to 4 personal padlocks
- Includes labels in French, Spanish & English
- Optimal operating temperatures -10°C to 50°C

The S442 plastic, lockout tagout safety hasp with 3mm shackle offers a reliable solution for organizations who need to secure electrical panel enclosures with small isolation points. This nonconductive, sliding safety hasp is perfect for lockout by up to 4 workers at each lockout point.