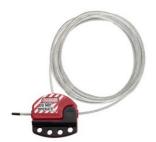

## S806CBL15

15ft4.6m

- 15ft Cable Lockout
- Patented 5/32in (4mm) diameter x 15ft (4.57m) pull-tight cable adjusts for a secure fit every time. Also available from 7 to 50 feet (2.13m to 15.24m) long
- •

- 8615

The Master Lock No. S806 Adjustable Cable Lockout Device, ideal for group & multi-point lockouts, features a tough, flexible multi-stranded 15ft steel cable insulated with a clear plastic coating. A tough, lightweight Zenex™ Thermoplastic body withstands chemicals and performs effectively in extreme conditions. Includes high-visibility, re-usable write-on safety labels to identify the responsible person & then erase for the next job.