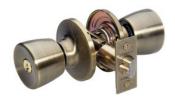

## TU0105KA4S

Tulip Style Knob Entry Door Lock; Antique Brass, SC1

| Do | oors |
|----|------|
|----|------|

- Entry Door Lock
- Six-way adjustable latch fits all doors: 2-3/8in (60mm) or 2-3/4in (70mm) backset, square, rounded corners, or drive-in
- ANSI Grade 3 performance
- - KA4
- SC1
- 8

The Master Lock No. TU0105KA4S features a tulip style knob with six-way adjustable latch to fit all doors with 2-3/8in or 2-3/4in backset, square, rounded corners, or drive-in. This knob offers ANSI Grade 3 performance for exterior locking applications. The antique brass finish provides a sleek appearance. Operates with SC1 cylinder. The Limited 25 Year Mechanical/Five (5) Year Finish Warranty provides peace of mind from a brand you can trust.