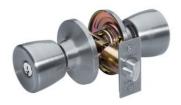

## TU0115KA4S

Tulip Style Knob Entry Door Lock; Satin Nickel, SC1

- Entry Door Lock
- Six-way adjustable latch fits all doors: 2-3/8in (60mm) or 2-3/4in (70mm) backset, square, rounded corners, or drive-in
- ANSI Grade 3 performance
- - KA4
- SC1
- 8

The Master Lock No. TU0115KA4S features a tulip style knob with six-way adjustable latch to fit all doors with 2-3/8in or 2-3/4in backset, square, rounded corners, or drive-in. This knob offers ANSI Grade 3 performance for exterior locking applications. The satin nickel finish provides a sleek appearance. Operates with SC1 cylinder. The Limited 25 Year Mechanical/Five (5) Year Finish Warranty provides peace of mind from a brand you can trust.