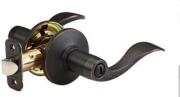

## WL0312P

Wave Style Lever Bed and Bath Door Knob; Aged Bronze

- Six-way adjustable latch fits all doors: 2-3/8in (60mm) or 2-3/4in (70mm) backset, square, rounded corners, or drive-in
- ANSI Grade 3 performance
- \_\_\_
- 4

The Master Lock No. WL0312P features a wave style lever with six-way adjustable latch to fit all doors with 2-3/8in or 2-3/4in backset, square, rounded corners, or drive-in. This knob offers ANSI Grade 3 performance for interior locking applications. The aged bronze finish provides a sleek appearance. The Ten Year Limited Warranty provides peace of mind from a brand you can trust. 4