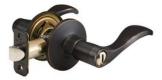

## WL0312PBOX

Wave Style Lever Privacy Door Knob; Aged Bronze

| ? | Doors |
|---|-------|
|   |       |

• Six-way adjustable latch fits all doors: 2-3/8in (60mm) or 2-3/4in (70mm) backset, square, rounded corners, or drive-in

• ANSI Grade 3 performance

• ---

• 8

The Master Lock No. WL0312PBOX features a wave style lever with six-way adjustable latch to fit all doors with 2-3/8in or 2-3/4in backset, square, rounded corners, or drive-in. This knob offers ANSI Grade 3 performance for interior locking applications. The aged bronze finish provides a sleek appearance. The Ten Year Limited Warranty provides peace of mind from a brand you can trust.