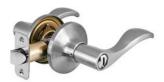

## WL0315BOX

Wave Style Lever Privacy Door Knob; Satin Nickel

| ? | 1     |
|---|-------|
|   | Doors |
|   |       |

• Six-way adjustable latch fits all doors: 2-3/8in (60mm) or 2-3/4in (70mm) backset, square, rounded corners, or drive-in

• ANSI Grade 3 performance

• --

• 8

The Master Lock No. WL0315BOX features a wave style lever with six-way adjustable latch to fit all doors with 2-3/8in or 2-3/4in backset, square, rounded corners, or drive-in. This knob offers ANSI Grade 3 performance for interior locking applications. The satin nickel finish provides a sleek appearance. The Ten Year Limited Warranty provides peace of mind from a brand you can trust.